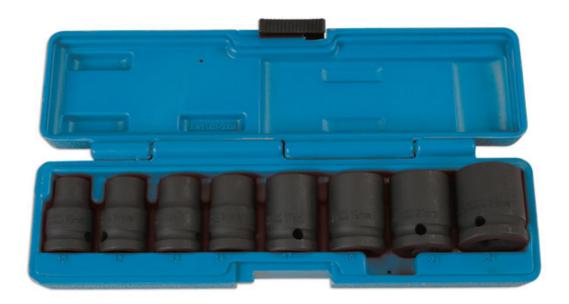

## Impact Socket Set 1/2"D 8pc

A great value set of eight 1/2" square drive impact sockets, from 10mm to 24mm, in single hex (6pt) profile. Designed to withstand the rigors of impact tool use. This heavy duty set is manufactured from chrome vanadium for strength and durability with a black phosphate finish for improved corrosion resistance.

## **Additional Information**

- Socket sizes: 10, 12, 13, 14, 17, 19, 21, 24mm.
- 1/2"D x Single Hex (6pt) x 40mm deep.
- · Manufactured from chrome vanadium with black phosphate finish.
- Supplied in a sturdy storage case (40 x 75 x 250mm).
- Ideal for use with Laser cordless impact wrench, Part No. 8013 or mini air impact wrench 1/2"D, Part No. 7681.