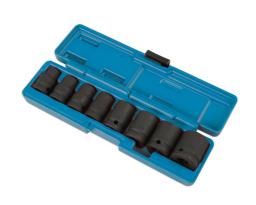

## Impact Socket Set 1/2"D 8pc

A great value set of eight 1/2" square drive impact sockets, from 10mm to 24mm, in single hex (6pt) profile. Designed to withstand the rigors of impact tool use. This heavy duty set is manufactured from chrome vanadium for strength and durability with a black phosphate finish for improved corrosion resistance.

## **Additional Information**

- Socket sizes: 10, 12, 13, 14, 17, 19, 21, 24mm.
- 1/2"D x Single Hex (6pt) x 40mm deep.
- · Manufactured from chrome vanadium with black phosphate finish.
- Supplied in a sturdy storage case (40 x 75 x 250mm).
- Ideal for use with Laser cordless impact wrench, Part No. 8013 or mini air impact wrench 1/2"D, Part No. 7681.